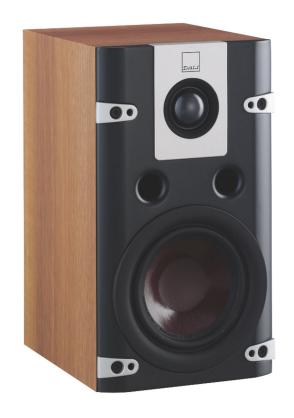

## **LEKTOR 1**

Where space is at a premium, but compromises on performance are unacceptable, the diminutive LEKTOR 1 offers bountiful sound from an ultra-compact enclosure.

Featuring the unique snap-on grille attachments and handsomely styled panels found in the floorstanding models in the LEKTOR range, LEKTOR 1 makes DALI's legendary design and performance available at a remarkably attractive price point.

Drawing on DALI's concerted research and development efforts with access to the latest innovations in driver design, LEKTOR 1's limitless musicality and distortion-free output will make it a welcome addition to any living space.

## **SPECIFICATIONS**

| Frequency range (+/- 3dB) [Hz]:                    | 51,0 - 27.000,0           |
|----------------------------------------------------|---------------------------|
| Sensitivity (2,83 V/1 m) [dB]:                     | 84,0                      |
| Nominal impedance [ohms]:                          | 8                         |
| Maximum SPL [dB]:                                  | 104,0                     |
| Recommended amplifier power [W]:                   | 40,0 - 100,0              |
| Crossover frequencies:                             | 2.900                     |
| High frequency driver:                             | Soft textile dome         |
| Low frequency driver:                              | Wood fibre cone           |
| Enclosure type:                                    | Bass reflex               |
| Bass reflex tuning frequency [Hz]:                 | 56,0                      |
| Connection input(s):                               | Single wire               |
| Functions:                                         | Crossover frequency       |
| Recommended placement:                             | Shelf;On-Wall             |
| Loudspeaker type:                                  | Front;Rear;Surround;On-Wa |
| Magnetic shielding:                                | No                        |
| Max loudspeaker dimensions incl. base and grille   | 260 X 146 X 211           |
| Loudspeaker weight including base and grille [kg]: | 3,1                       |